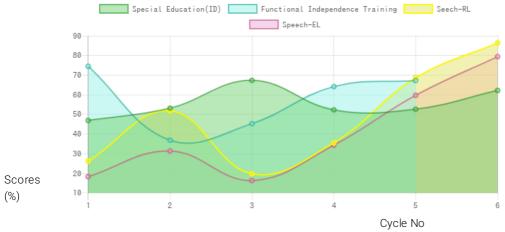

## Progress Report

| Evaluation No | Special Education(ID)<br>Score % - Month - Year | Speech<br>RL% - EL% - Month - Year | Functional Independence Training<br>Score % - Month - Year |
|---------------|-------------------------------------------------|------------------------------------|------------------------------------------------------------|
| 1             | 47.52% - July - 2018                            | 26.50% - 18.50% - July - 2018      | 37.29% - July - 2018                                       |
| 2             | 68.21% - February - 2019                        | 20.00% - 16.50% - February - 2019  | 45.86% - January - 2019                                    |
| 3             | 52.99% - August - 2019                          | 36.00% - 34.75% - August - 2019    | 65% - July - 2019                                          |
| 4             | 53.33% - February - 2020                        | 69.50% - 60.50% - March - 2020     | 68.1% - January - 2020                                     |
| 5             | 63% - December - 2020                           |                                    |                                                            |
| 6             |                                                 | 87.50% - 80.50% - January - 2021   |                                                            |